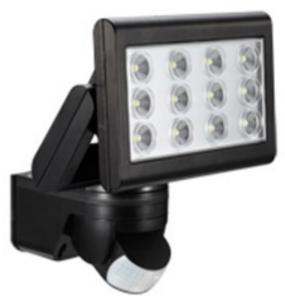

# PIR Motion Sensor With Led Lamp, Model : HC60

This is an Energy Saving Automatic Sensor with LED lamp, adopting integrated circuit and precise detecting components. It will be switched ON the LED Lights when someone comes in the detection range of the sensors & light will goes off automatically once they leave the room. This unit is also suitable for security purpose. This sensor is having compact & excellent design.

#### **Features**

- 1. PIR Sensor with LED Light
- 2. LUX Level & Time Adjustable
- 3. Wall Mount Suitable