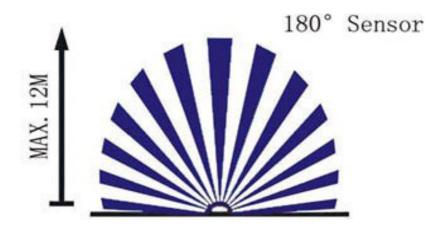

#### **Detection Pattern**

### **Specification**

Detection Range : 180° Power Source : 220V-240V/AC Power Frequency : 50Hz Rated Load : Max. 25W(12PCS LED) Detection Range : Max.12m (24°C) Time Delay : 10sec±3sec to 7min±2min(adjustable) Ambient Light : <3-2000LUX(adjustable) Detection Motion Speed : 0.6-1.5m/s Protection Class : IP44