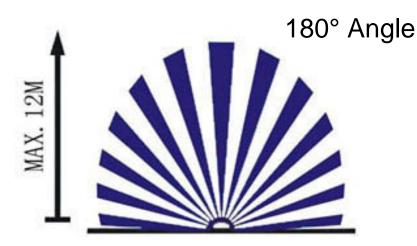

### **Specifications**

Rated Voltage: 230V AC 50Hz Load Wattage: Max. 1000W incandescent bulb or Max. 300W fluorescent lamp Detection Area: Max. 12 meters ( < 24°c ) Detection Angle: Max. 180° Time-delay : From 10±5 seconds to 6±1 minutes adjustable LUX Control Level : From daytime to darkness adjustable Protection Class : IP44

# **Detection Pattern**