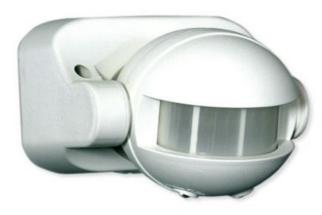

# PIR Motion Sensor For Light Control, Model : HC-7D

HC-7D sensor switch can detect the infrared Rays released by human body motion within the Detection area, then start the load-light automatically.

HC-7D has a longer detection range and wider angle, it is better for security use.

# MODEL : HC - 7D