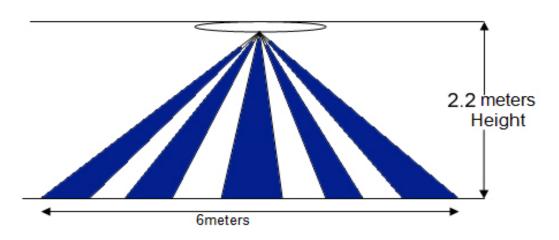

## **Specifications**

Detection Range: 360°

Power Source : 220-240V/AC Power Frequency : 50/60Hz

Rated Load: Max.1200W (220-240V/AC)

Detection Distance: Max.6m(<24°c)

Time Delay: 10sec± 3sec to 7min±2min(adjustable)

Ambient Light: <3-2000LUX(adjustable)
Detection Motion Speed: 0.6-1.5m/s

Installation Height: 2.2m - 4m

Protection Class: IP 20

#### **Detection Pattern**