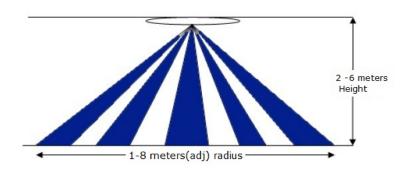

#### **Detection Pattern**

## **Specifications**

1. Detection Range: 360 degree

2. Power Source: 220-240V AC

3. Power Frequency: 50 /60Hz

4. Rated Load : Max 2000 W for Incandescent Max 1000W for Fluorescent

5. Detection Distance : 1-8m (radius)adjustable

6. Time Delay: 10sec±3sec to Max. 12min±1min

7. Ambient Light: <3-2000LUX(adjustable)

8. Detection Motion Speed: 0.6-1.5m/s

9. Installation Height :2 - 6 meters