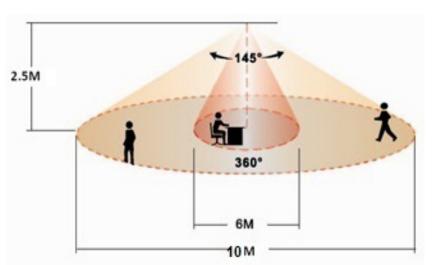

### **Specifications**

Power requirement: 220 ~ 240VAC / 50Hz

Loading: 2,000W for resistance

2,000W for halogen & incandescent

Detection Angle: 360°

Detection Range @2.5m height : F= 6m for micro motion F= 10m for walk across motion