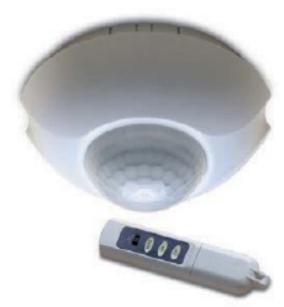

## Occupancy Detector, Model: HC 26

MODEL: HC 26

#### **Features**

- 1.360°micro motion detectable
- 2. Ceiling surface mount design
- Photo sensor inside for smart control
- Run-on time adjustable-Ambient lux. setting adjustable
- 5. Up to 2000W loading
- 6. Smart RelayTMto protect product life
- 7. Support IR remote control for On/Off/Auto control

#### **Detection Pattern**

360 degree micro movement sensor is fully automatic capable of controlling 2000W incandescent or 1000W fluorescent lighting. When you enter the room, it turns on automatically the lights to which it is connected & the lights remains lit as long as the ceiling sensor senses any activity in the room. It however will automatically turn off the light after the preset turn off time is expired. This model comes with remote, you can switch the ON / OFF/ AUTO mode with the help of remote.