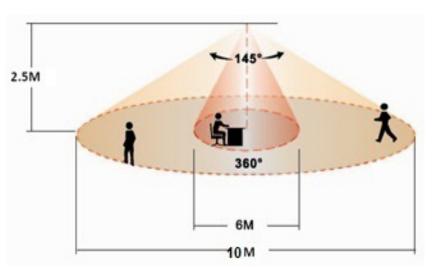

## **Specifications**

Power requirement: 220 ~ 240VAC / 50Hz

Loading: 2,000W for resistance

2,000W for halogen & incandescent

1,500W for fluorescent (T8)

Detection Angle: 360°

Detection Range @2.5m height : F= 6m for micro motion F= 10m for walk across motion