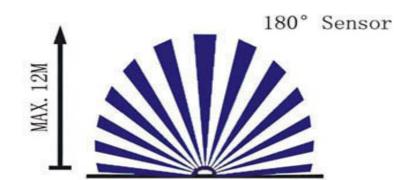

#### **Specification**

Detection Angle : 180°

Power Source : 110-130V/AC 220-240V/AC

Power Frequency : 50/60Hz

Rated Load : Max. 1200W (220-240V/AC)

Detection Distance : 5-12m (<24°C) adjustable

Time Delay : 10sec±3sec to 7min±2min(adjustable)

Ambient Light : < 3-2000LUX(adjustable)

Detection Motion Speed: 0.6-1.5m/s

#### **Detection Pattern**