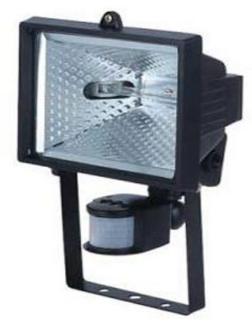

### Halogen Lamps PIR Sensor, Model: HC-150W / HC-500W

The infrared induced lamp has an infrared detector within it. When the thermal body moving in the darkness the detector will light the lamp automatically and turn off after a period of time set in advance.

MODEL: HC 150W (150 WATTS HALOGEN LAMP) MODEL: HC 500W (500 WATTS HALOGEN LAMP)

#### **Features**

1. PIR Motion Sensor with Floodlight

2. Sensitivity control Option

3. LUX & Time adjustment