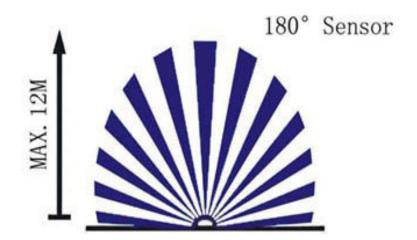

### Specification

Detection Range: 180°

Power Source : 220-240VAC

Power Frequency: 50Hz

Rated Load Max. : 1200W (220-240V/AC)

Detection Distance : Max.12m(<24°C)

Time Delay: 10sec±3sec to 7min±2min(adjustable)

#### **Detection Pattern**