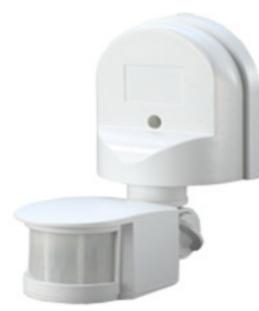

## Wall Mount PIR Motion Sensor, Model: HC 7EN

Motion sensor is a fully automatic indoor security/courtesy light controller capable of controlling up to 1200W. At night, the built in passive infrared (PIR) motion sensor turns on the connected lighting system when it detects motion in its coverage area. During the day, the built in photocell sensor saves electricity by deactivating the lights.

#### **Features**

- 1. Time & LUX Adjustment
- 2. Wall mount suitable
- 3. Stand alone Type
- 4. Save Electricity