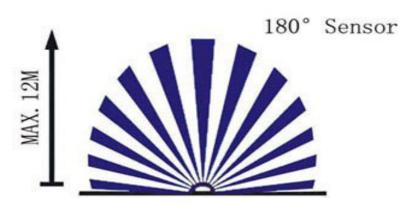

### **Specifications**

Detection Range : 180° Power Source : 220V-240V/AC Power Frequency : 50/60Hz Rated Load : Max. 1200W (220-240V/AC) Detection Distance : 5-12m( < 24°c ) adjustable Time Delay : 10sec±3sec to 7min±2min(adjustable) Ambient Light : <3-2000LUX(adjustable) Detection Motion Speed : 0.6-1.5m/s Installation Height : 1.8-2.5m Protection Class : IP44

### **Detection Pattern**